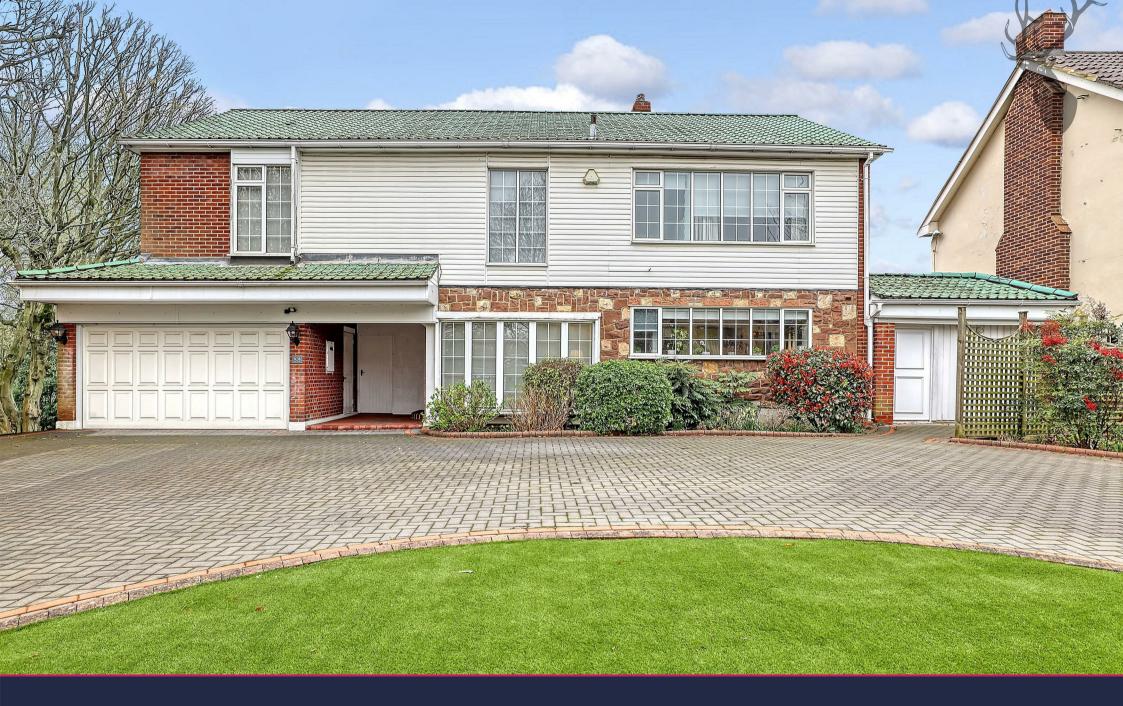

A beautifully presented five-bedroom detached family home, spread over two floors spanning just over 2500 sq ft located on a highly desirable road in Chigwell.

## **Freehold**

- · Detached Family Home
- Well Presented
- Garage/Sun Room
- Five Bedrooms/Two Bathrooms
- · Spacious Kitchen/Dining Area
- Off Street Parking For Several Vehicles

Accommodation to the ground floor comprises welcoming entrance hall, guest cloakroom, spacious lounge, a separate summer room with views over the garden, a kitchen/dining area, a spacious utility room, and a study.

Whilst on the first floor there are five bedrooms the master having the added bonus of an en-suite with his and her sinks. Lastly, a family bathroom completes this floor.

Externally, the rear garden measures approximately  $88' \times 52$  and is largely laid to lawn with mature borders and a patio area perfect for those summer evenings. To the front, this approached by a block paved sweeping driveway providing parking for several vehicles.