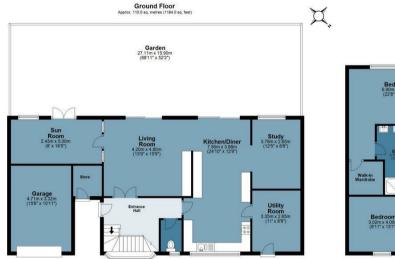

## **Bracken Drive**

Approx. Gross Internal Area 229.1 Sq M ( 2466.5 Sq Ft )

Floor plan is for illustrative purposes only and is not to scale. Every attempt has been made to ensure the accuracy of the floor plan shown, however all measurements, fixtures, fittings and data shown are an approximate interpretation for illustrative purposes only.