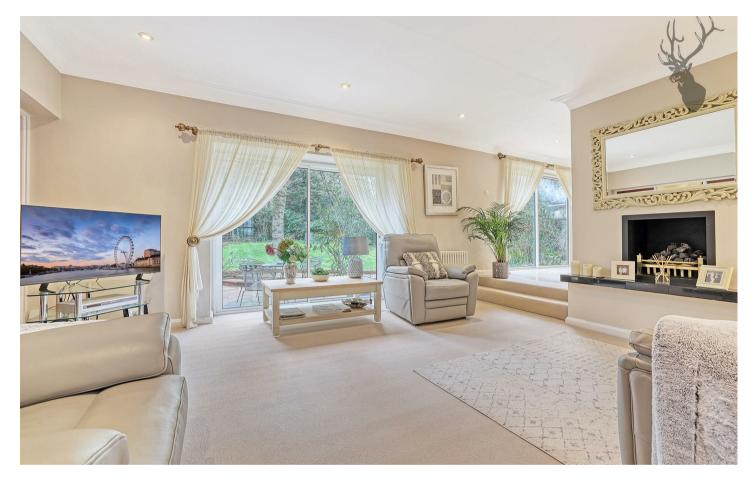

## **Freehold**

- · Detached Family Home
- Well Presented
- Garage/Sun Room
- Five Bedrooms/Two Bathrooms
- · Spacious Kitchen/Dining Area
- Off Street Parking For Several Vehicles

Accommodation to the ground floor comprises welcoming entrance hall, guest cloakroom, spacious lounge, a separate summer room with views over the garden, a kitchen/dining area, a spacious utility room, and a study.