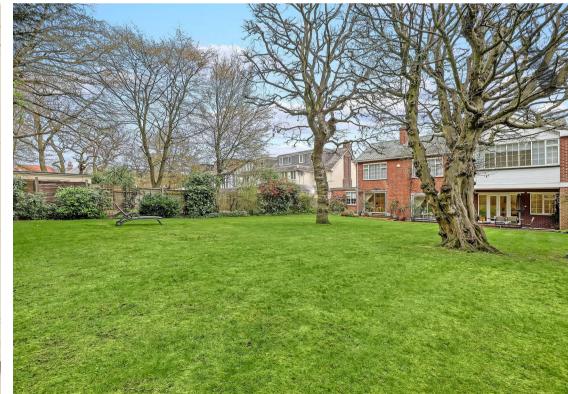

Whilst on the first floor there are five bedrooms the master having the added bonus of an en-suite with his and her sinks. Lastly, a family bathroom completes this floor.

Externally, the rear garden measures approximately  $88' \times 52$  and is largely laid to lawn with mature borders and a patio area perfect for those summer evenings. To the front, this approached by a block paved sweeping driveway providing parking for several vehicles.