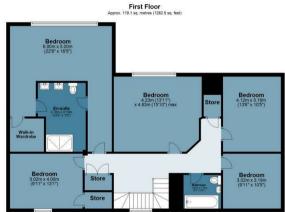

Whilst on the first floor there are five bedrooms the master having the added bonus of an en-suite with his and her sinks. Lastly, a family bathroom completes this floor.

Externally, the rear garden measures approximately  $88' \times 52$  and is largely laid to lawn with mature borders and a patio area perfect for those summer evenings. To the front, this approached by a block paved sweeping driveway providing parking for several vehicles.

## **Bracken Drive**

Approx. Gross Internal Area 229.1 Sq M ( 2466.5 Sq Ft )

Floor plan is for illustrative purposes only and is not to scale. Every attempt has been made to ensure the accuracy of the floor plan shown, however all measurements, fixtures, fittings and data shown are an approximate interpretation for illustrative purposes only.